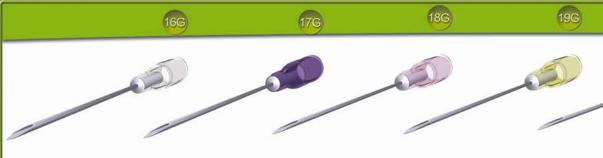

All Neoject Disposable Needle hubs and boxes are colour coded to comply with ISO guidelines for disposable needles and this makes for easy identification of the relevant needle size.

With safety and accuracy in mind, all Neoject syringes are three part syringes with separate dual lock gaskets thus ensuring that there is no leakage of solution from the syringe nor any air passing into the syringe.

### sable Needles

1/2

266 276 286 296 306

Middlesex United Kingdom marketing@neomedic.co.uk