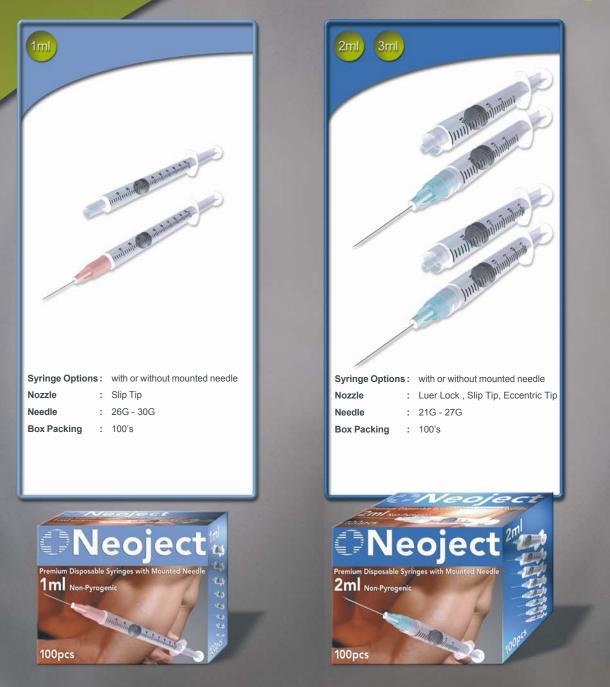

Neoject Disposable Syringes come in sizes from 1ml to 50ml and clients are offered a choice of luer lock, slip tip, eccentric tip or catheter tips for the appropriate syringe size, thus ensuring a bespoke solution for each syringe usage scenario.

Neoject Disposable Syringes come with our without mounted needles for ease of use and are packed in colour coded boxes that make size identification simple and straightforward.

Neoject Disposable Needles are manufactured using high quality, polished stainless steel. All Neoject Disposable Needles feature acute angle needle tips in order to minimise pain on entry and are polished using a 35-step ultrasonic method. This ensures a smooth needle surface and tip free from any imperfections.

## osable Syringes

| Sml                                             | 10ml                                                                                                                                                                                                                                                                                                                                                                                                                                                                                                                                                                                                                                                                                                                                                                                                                                                                                                                                                                                                                                                                                                                                                                                                                                                                                                                                                                                                                                                                                                                                                                                                                                                                                                                                                                                                                                                                                                                                                                                                                                                                                                                                                                                                                                                                                                                                                                                                                                                   |                                          |
|-------------------------------------------------|--------------------------------------------------------------------------------------------------------------------------------------------------------------------------------------------------------------------------------------------------------------------------------------------------------------------------------------------------------------------------------------------------------------------------------------------------------------------------------------------------------------------------------------------------------------------------------------------------------------------------------------------------------------------------------------------------------------------------------------------------------------------------------------------------------------------------------------------------------------------------------------------------------------------------------------------------------------------------------------------------------------------------------------------------------------------------------------------------------------------------------------------------------------------------------------------------------------------------------------------------------------------------------------------------------------------------------------------------------------------------------------------------------------------------------------------------------------------------------------------------------------------------------------------------------------------------------------------------------------------------------------------------------------------------------------------------------------------------------------------------------------------------------------------------------------------------------------------------------------------------------------------------------------------------------------------------------------------------------------------------------------------------------------------------------------------------------------------------------------------------------------------------------------------------------------------------------------------------------------------------------------------------------------------------------------------------------------------------------------------------------------------------------------------------------------------------------|------------------------------------------|
| Syringe Options: with or without mounted needle | Syringe Options: with or without mounted needle                                                                                                                                                                                                                                                                                                                                                                                                                                                                                                                                                                                                                                                                                                                                                                                                                                                                                                                                                                                                                                                                                                                                                                                                                                                                                                                                                                                                                                                                                                                                                                                                                                                                                                                                                                                                                                                                                                                                                                                                                                                                                                                                                                                                                                                                                                                                                                                                        | Syringe Options: with or without mounted |
| Nozzle : Luer Lock , Slip Tip, Eccentric Tip    | Nozzle : Luer Lock , Slip Tip, Eccentric Tip                                                                                                                                                                                                                                                                                                                                                                                                                                                                                                                                                                                                                                                                                                                                                                                                                                                                                                                                                                                                                                                                                                                                                                                                                                                                                                                                                                                                                                                                                                                                                                                                                                                                                                                                                                                                                                                                                                                                                                                                                                                                                                                                                                                                                                                                                                                                                                                                           | Nozzle : Slip Tip                        |
| Needle : 21G - 27G                              | Needle : 21G - 27G                                                                                                                                                                                                                                                                                                                                                                                                                                                                                                                                                                                                                                                                                                                                                                                                                                                                                                                                                                                                                                                                                                                                                                                                                                                                                                                                                                                                                                                                                                                                                                                                                                                                                                                                                                                                                                                                                                                                                                                                                                                                                                                                                                                                                                                                                                                                                                                                                                     | <b>Needle</b> : 21G - 27G                |
| Box Packing : 100's                             | Box Packing : 100's<br>Description<br>Description<br>Description<br>Description<br>Description<br>Description<br>Description<br>Description<br>Description<br>Description<br>Description<br>Description<br>Description<br>Description<br>Description<br>Description<br>Description<br>Description<br>Description<br>Description<br>Description<br>Description<br>Description<br>Description<br>Description<br>Description<br>Description<br>Description<br>Description<br>Description<br>Description<br>Description<br>Description<br>Description<br>Description<br>Description<br>Description<br>Description<br>Description<br>Description<br>Description<br>Description<br>Description<br>Description<br>Description<br>Description<br>Description<br>Description<br>Description<br>Description<br>Description<br>Description<br>Description<br>Description<br>Description<br>Description<br>Description<br>Description<br>Description<br>Description<br>Description<br>Description<br>Description<br>Description<br>Description<br>Description<br>Description<br>Description<br>Description<br>Description<br>Description<br>Description<br>Description<br>Description<br>Description<br>Description<br>Description<br>Description<br>Description<br>Description<br>Description<br>Description<br>Description<br>Description<br>Description<br>Description<br>Description<br>Description<br>Description<br>Description<br>Description<br>Description<br>Description<br>Description<br>Description<br>Description<br>Description<br>Description<br>Description<br>Description<br>Description<br>Description<br>Description<br>Description<br>Description<br>Description<br>Description<br>Description<br>Description<br>Description<br>Description<br>Description<br>Description<br>Description<br>Description<br>Description<br>Description<br>Description<br>Description<br>Description<br>Description<br>Description<br>Description<br>Description<br>Description<br>Description<br>Description<br>Description<br>Description<br>Description<br>Description<br>Description<br>Description<br>Description<br>Description<br>Description<br>Description<br>Description<br>Description<br>Description<br>Description<br>Description<br>Description<br>Description<br>Description<br>Description<br>Description<br>Description<br>Description<br>Description<br>Description<br>Description<br>Description<br>Description<br>Description<br>Descriptio | Box Packing : 50's                       |
| 100pcs                                          | 100pcs                                                                                                                                                                                                                                                                                                                                                                                                                                                                                                                                                                                                                                                                                                                                                                                                                                                                                                                                                                                                                                                                                                                                                                                                                                                                                                                                                                                                                                                                                                                                                                                                                                                                                                                                                                                                                                                                                                                                                                                                                                                                                                                                                                                                                                                                                                                                                                                                                                                 | 50pcs                                    |