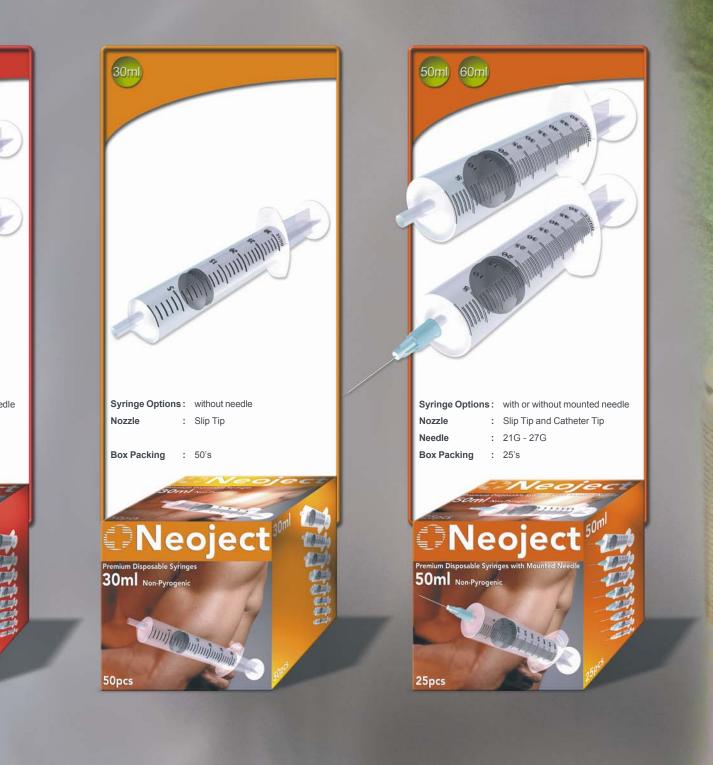

Neoject Disposable Syringes come in sizes from 1ml to 50ml and clients are offered a choice of luer lock, slip tip, eccentric tip or catheter tips for the appropriate syringe size, thus ensuring a bespoke solution for each syringe usage scenario.

Neoject Disposable Syringes come with our without mounted needles for ease of use and are packed in colour coded boxes that make size identification simple and straightforward.

Neoject Disposable Needles are manufactured using high quality, polished stainless steel. All Neoject Disposable Needles feature acute angle needle tips in order to minimise pain on entry and are polished using a 35-step ultrasonic method. This ensures a smooth needle surface and tip free from any imperfections.

## osable Syringes

| Sml                                             | 10ml                                                                                                                                                                                                                                                                                                                                                                                                                                                                                                                                                                                                                                                                                                                                                                                                                                                                                                                                                                                                                                                                                                                                                                                                                                                                                                                                                                                                                                                                                                                                                                                                                                                                                                                                                                                                                                                                                                                                                                                                                                                                                                                                                                                                                                                                                                                                                                                                                                                   |                                          |
|-------------------------------------------------|--------------------------------------------------------------------------------------------------------------------------------------------------------------------------------------------------------------------------------------------------------------------------------------------------------------------------------------------------------------------------------------------------------------------------------------------------------------------------------------------------------------------------------------------------------------------------------------------------------------------------------------------------------------------------------------------------------------------------------------------------------------------------------------------------------------------------------------------------------------------------------------------------------------------------------------------------------------------------------------------------------------------------------------------------------------------------------------------------------------------------------------------------------------------------------------------------------------------------------------------------------------------------------------------------------------------------------------------------------------------------------------------------------------------------------------------------------------------------------------------------------------------------------------------------------------------------------------------------------------------------------------------------------------------------------------------------------------------------------------------------------------------------------------------------------------------------------------------------------------------------------------------------------------------------------------------------------------------------------------------------------------------------------------------------------------------------------------------------------------------------------------------------------------------------------------------------------------------------------------------------------------------------------------------------------------------------------------------------------------------------------------------------------------------------------------------------------|------------------------------------------|
| Syringe Options: with or without mounted needle | Syringe Options: with or without mounted needle                                                                                                                                                                                                                                                                                                                                                                                                                                                                                                                                                                                                                                                                                                                                                                                                                                                                                                                                                                                                                                                                                                                                                                                                                                                                                                                                                                                                                                                                                                                                                                                                                                                                                                                                                                                                                                                                                                                                                                                                                                                                                                                                                                                                                                                                                                                                                                                                        | Syringe Options: with or without mounted |
| Nozzle : Luer Lock , Slip Tip, Eccentric Tip    | Nozzle : Luer Lock , Slip Tip, Eccentric Tip                                                                                                                                                                                                                                                                                                                                                                                                                                                                                                                                                                                                                                                                                                                                                                                                                                                                                                                                                                                                                                                                                                                                                                                                                                                                                                                                                                                                                                                                                                                                                                                                                                                                                                                                                                                                                                                                                                                                                                                                                                                                                                                                                                                                                                                                                                                                                                                                           | Nozzle : Slip Tip                        |
| Needle : 21G - 27G                              | Needle : 21G - 27G                                                                                                                                                                                                                                                                                                                                                                                                                                                                                                                                                                                                                                                                                                                                                                                                                                                                                                                                                                                                                                                                                                                                                                                                                                                                                                                                                                                                                                                                                                                                                                                                                                                                                                                                                                                                                                                                                                                                                                                                                                                                                                                                                                                                                                                                                                                                                                                                                                     | <b>Needle</b> : 21G - 27G                |
| Box Packing : 100's                             | Box Packing : 100's<br>Description<br>Description<br>Description<br>Description<br>Description<br>Description<br>Description<br>Description<br>Description<br>Description<br>Description<br>Description<br>Description<br>Description<br>Description<br>Description<br>Description<br>Description<br>Description<br>Description<br>Description<br>Description<br>Description<br>Description<br>Description<br>Description<br>Description<br>Description<br>Description<br>Description<br>Description<br>Description<br>Description<br>Description<br>Description<br>Description<br>Description<br>Description<br>Description<br>Description<br>Description<br>Description<br>Description<br>Description<br>Description<br>Description<br>Description<br>Description<br>Description<br>Description<br>Description<br>Description<br>Description<br>Description<br>Description<br>Description<br>Description<br>Description<br>Description<br>Description<br>Description<br>Description<br>Description<br>Description<br>Description<br>Description<br>Description<br>Description<br>Description<br>Description<br>Description<br>Description<br>Description<br>Description<br>Description<br>Description<br>Description<br>Description<br>Description<br>Description<br>Description<br>Description<br>Description<br>Description<br>Description<br>Description<br>Description<br>Description<br>Description<br>Description<br>Description<br>Description<br>Description<br>Description<br>Description<br>Description<br>Description<br>Description<br>Description<br>Description<br>Description<br>Description<br>Description<br>Description<br>Description<br>Description<br>Description<br>Description<br>Description<br>Description<br>Description<br>Description<br>Description<br>Description<br>Description<br>Description<br>Description<br>Description<br>Description<br>Description<br>Description<br>Description<br>Description<br>Description<br>Description<br>Description<br>Description<br>Description<br>Description<br>Description<br>Description<br>Description<br>Description<br>Description<br>Description<br>Description<br>Description<br>Description<br>Description<br>Description<br>Description<br>Description<br>Description<br>Description<br>Description<br>Description<br>Description<br>Description<br>Description<br>Description<br>Description<br>Description<br>Description<br>Description<br>Description<br>Descriptio | Box Packing : 50's                       |
| 100pcs                                          | 100pcs                                                                                                                                                                                                                                                                                                                                                                                                                                                                                                                                                                                                                                                                                                                                                                                                                                                                                                                                                                                                                                                                                                                                                                                                                                                                                                                                                                                                                                                                                                                                                                                                                                                                                                                                                                                                                                                                                                                                                                                                                                                                                                                                                                                                                                                                                                                                                                                                                                                 | 50pcs                                    |