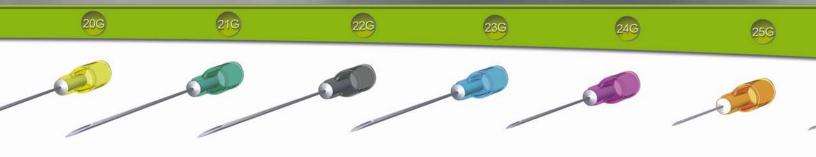

Neoject Disposable Syringes come with our without mounted needles for ease of use and are packed in colour coded boxes that make size identification simple and straightforward.

Neoject Disposable Needles are manufactured using high quality, polished stainless steel. All Neoject Disposable Needles feature acute angle needle tips in order to minimise pain on entry and are polished using a 35-step ultrasonic method. This ensures a smooth needle surface and tip free from any imperfections.

All Neoject Disposable Needle hubs and boxes are colour coded to comply with ISO guidelines for disposable needles and this makes for easy identification of the relevant needle size.

With safety and accuracy in mind, all Neoject syringes are three part syringes with separate dual lock gaskets thus ensuring that there is no leakage of solution from the syringe nor any air passing into the syringe.