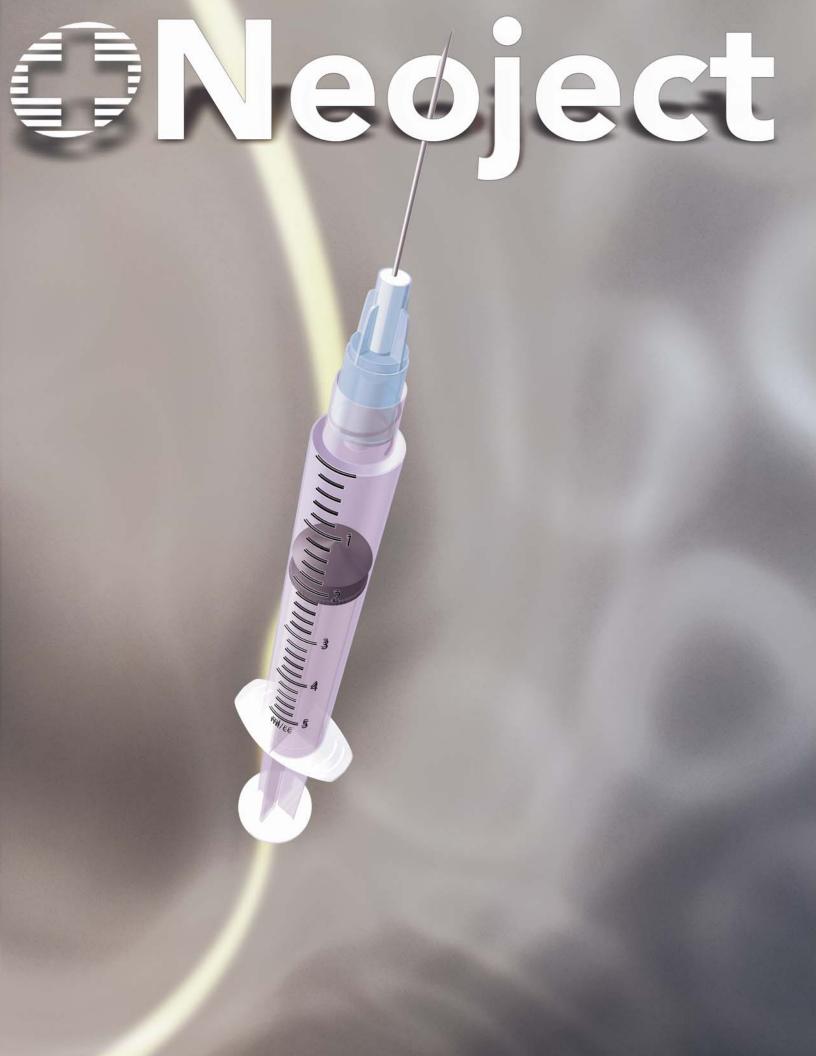

### about Neoject

Neoject is Neomedic Limited's flagship range of disposable syringes and needles. Using the finest quality materials we aim to offer a precise, safe and relatively painless syringe and needle combination.

Neoject Disposable Syringes and Needles; a safe, precise and painless solution to the administration and delivery of injectables.